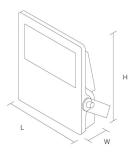

### **Dimensions**

| VERSION             | L   | W   | Н   | KG  |
|---------------------|-----|-----|-----|-----|
| Euroflood SL Small  | 340 | 138 | 420 | 8.2 |
| Euroflood SL Medium | 445 | 180 | 500 | 13  |