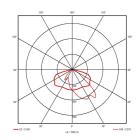

## Photometric Performance

Asymmetric Narrow LOR = 100% Asymmetric Wide LOR = 100%

Area Distribution LOR = 100%