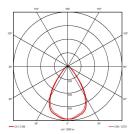

## Photometric Performance

Asymmetric Narrow LOR = 100% Asymmetric Wide LOR = 100%

Area Distribution LOR = 100%