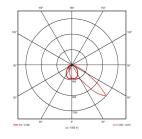

## Photometric Performance

Asymmetric Narrow LOR = 100% Asymmetric Wide LOR = 100%

Area Distribution LOR = 100%