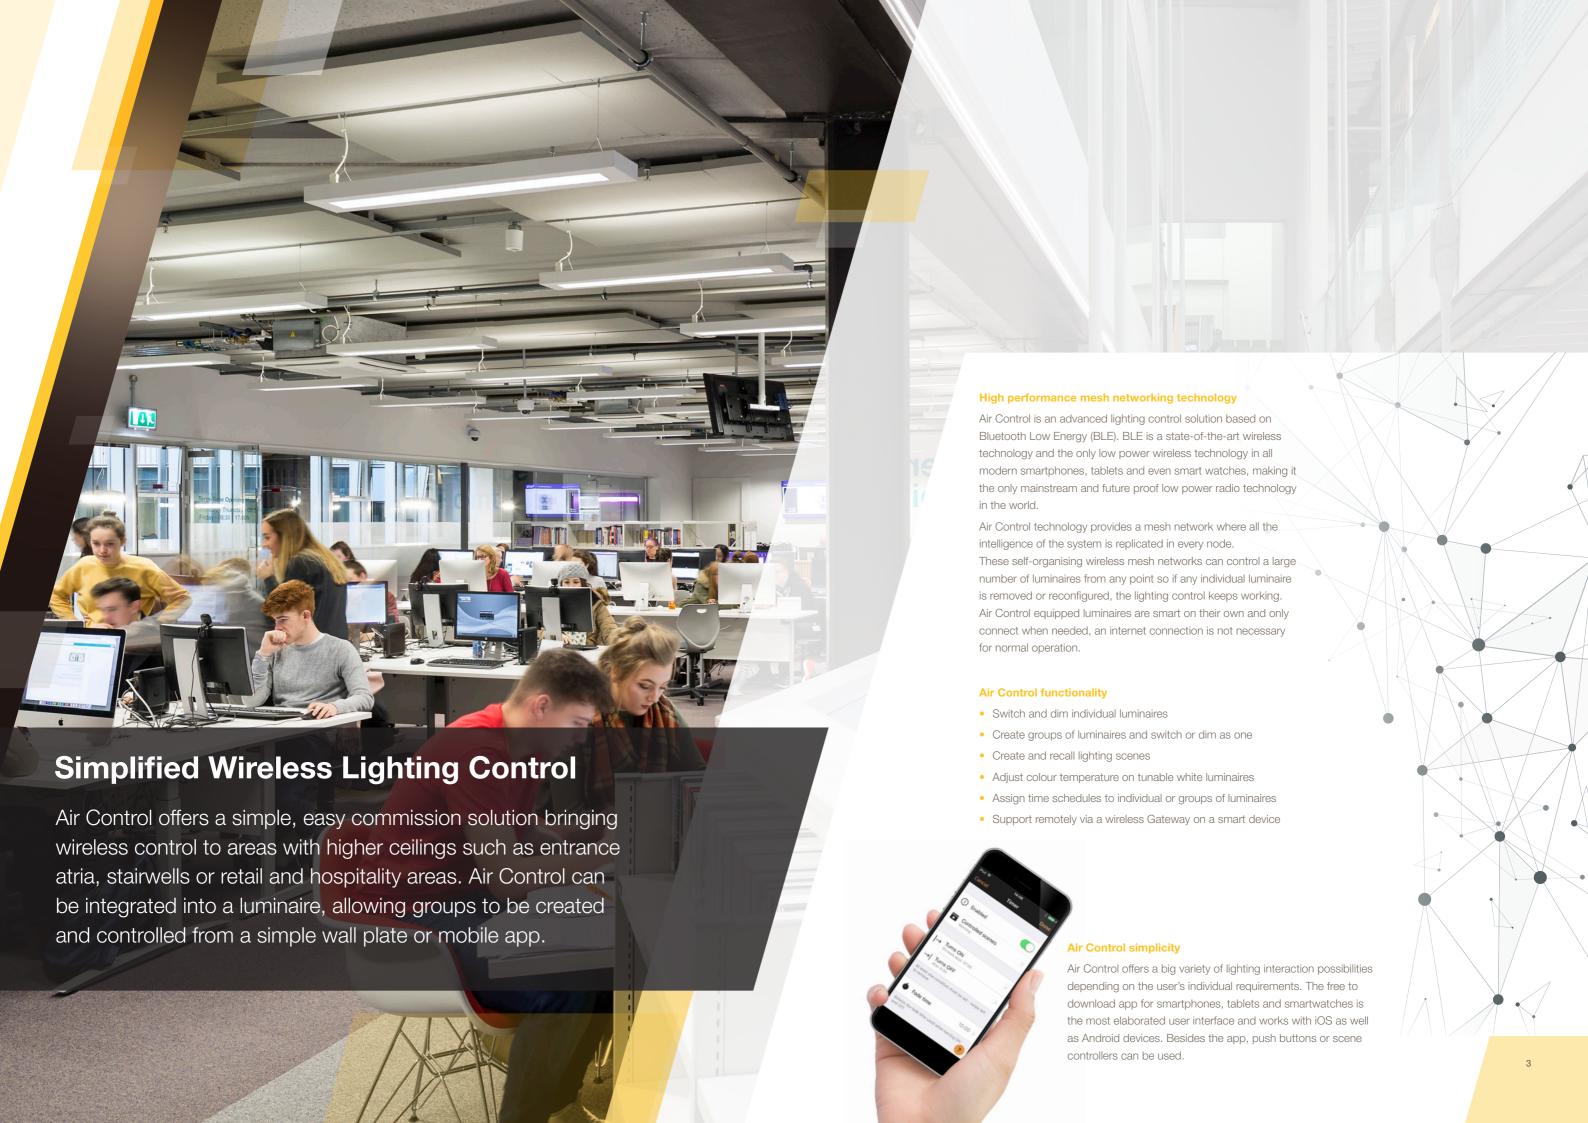

**Air Control in Action** 

# **Daylight Sensing**

This control solution allows dimming of artificial lighting when daylight is available for achieving maximum lighting quality and reduced energy consumption. Daylight sensors measure the illuminance and report the lux values to the network, which dim appropriate luminaires accordingly.

Air Control supports movement sensors for both absence and presence detection. Motion sensors can be used to save energy and only to have lighting on when it is actually needed.

Different lighting situations for different occasions can be created. It is possible to control multiple luminaires with one tap to create the perfect ambience for different occasions and needs. One luminaire can be used in several scenes.

Air Control offers comprehensive colour temperature control. Users can simply change the colour temperature of any tunable white luminaire just by sliding

#### **Circulation and Transition Spaces**

In circulation spaces, Air Control allows you to maintain set levels of illuminance during occupied periods, and reduced illumination levels when no presence is detected. This gives you the flexibility to deliver continuous low level lighting for assured comfort and safety, and maintain the building aesthetic during unoccupied periods. In receptions, you can create a welcoming daytime ambience, and a pleasing night-time appearance. Corridors can maintain light levels during occupied period only, reducing when no presence is detected to reduce overall energy consumption.

#### **Meeting and Social Spaces**

Air Control can be used in meeting and social spaces to create flexible, localised scenes for any application. Pre-configured scenes can be recalled at the touch of a scene plate, allowing the space to accommodate a variety of tasks and activities. Day to day operation is effortless, and scenes can be individually adjusted by any user via the app.

# **Parking Areas**

Using Air Control in parking areas allows you to achieve much lower operating costs, whilst enhancing safety and security. Lighting can automatically adjust to accommodate both vehicular or pedestrian traffic, as well as automatically detecting daylight.