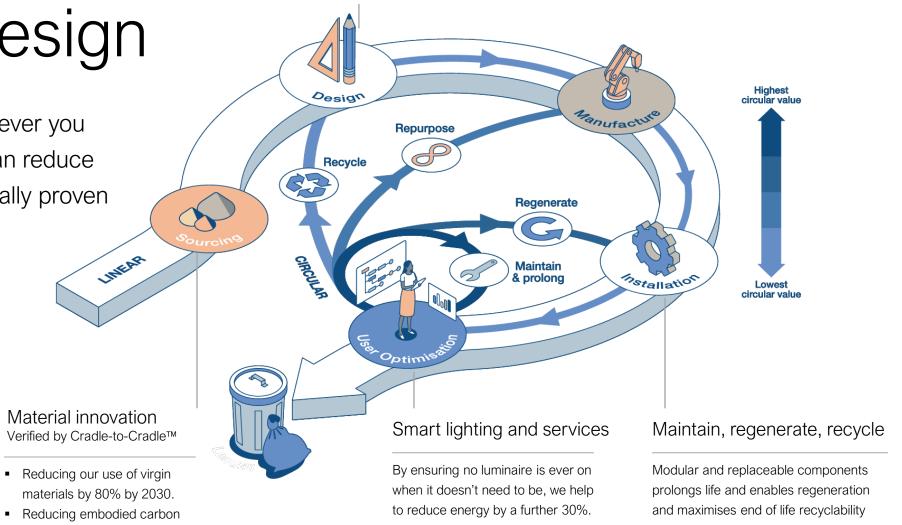

## Sustainable, circular design

New build or retrofit, wherever you are on your journey, we can reduce your impact with scientifically proven circular solutions.

- Highly efficient luminaires = up to 50% energy reduction
- Optimised lighting design = up to a further 20% energy reduction

### A circular solution. A circular relationship.

We've spent years getting to know our partners. Our solutions are designed around your needs at every stage of the project.

### Designed to evolve

Leaders in circular design and product regeneration.