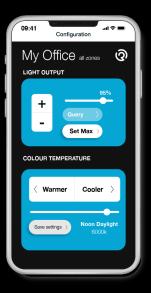

## Smart lighting, made simple

Including our market leader, Organic Response<sup>™</sup>

Zero commissioning

Enhanced user experience

Up to 90% energy saving by using the latest LED technology together with Organic Response™

Cloud based connected solution <u>ڳ</u>

Data Harvesting BMS integration Emergency monitoring & testing

Absence detection

Daylight

response

Proximity limited, wireless communication system

Create & pair zones

[↓] Easy-to-use app