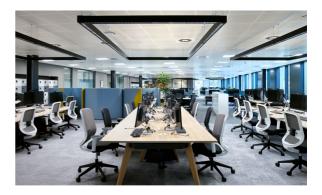

## Kildean Business Park, Stirling

Organic Response® offers responsive wireless system for commercial office space

In 2022, consultants Henderson Warnock appointed Whitecroft Lighting to supply lighting along with its wireless Organic Response® control system to a new 77,500 sq ft building for finance company M&G, at Kildean Business Park, Stirling, Scotland.

The brief was to ensure that the lighting complimented the building's clean modern lines whilst making valuable commercial space as flexible as possible.

A clean, wireless solution was suited to the largely glass structure, with traditional cables replaced by slicker sensor nodes, that connect with neighbouring luminaires, so all lighting can seamlessly respond to changing environmental conditions.

RATING 'EXCELLENT'

SQUARE FT OF GRADE A OFFICE ACCOMMODATION Each sensor node contains a motion sensor, ambient light sensor, and infrared transmitter and receiver that allows seamless communication.

The system offers a range of benefits when compared to a wired or other wireless systems. Time and financial savings were made from not having to purchase or install a wired system. Aesthetically there were no cables to manage or hide, and the wireless light switches could be located on any surface.

Organic Response® also assists in making the space as flexible as possible, as the system doesn't require recommissioning if the layout changes.

To meet sustainability targets and help achieve a minimum BREEAM rating of 'Excellent', Whitecroft installed low-energy high-lifetime LEDs, while the light fittings contained replaceable modular units that lengthen the lifespan of the product and materials.