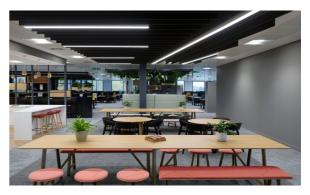

## Kildean Business Park, Stirling

Organic Response® offers responsive wireless system for commercial office space

In 2022, consultants Henderson Warnock appointed Whitecroft Lighting to supply lighting along with its wireless Organic Response® control system to a new 77,500 sq ft building for finance company M&G, at Kildean Business Park, Stirling, Scotland.

The brief was to ensure that the lighting complimented the building's clean modern lines whilst making valuable commercial space as flexible as possible.

A clean, wireless solution was suited to the largely glass structure, with traditional cables replaced by slicker sensor nodes, that connect with neighbouring luminaires, so all lighting can seamlessly respond to changing environmental conditions.

RATING 'EXCELLENT'

SQUARE FT OF GRADE A OFFICE ACCOMMODATION Each sensor node contains a motion sensor, ambient light sensor, and infrared transmitter and receiver that allows seamless communication.

The system offers a range of benefits when compared to a wired or other wireless systems. Time and financial savings were made from not having to purchase or install a wired system. Aesthetically there were no cables to manage or hide, and the wireless light switches could be located on any surface.

Organic Response® also assists in making the space as flexible as possible, as the system doesn't require recommissioning if the layout changes.

To meet sustainability targets and help achieve a minimum BREEAM rating of 'Excellent', Whitecroft installed low-energy high-lifetime LEDs, while the light fittings contained replaceable modular units that lengthen the lifespan of the product and materials.