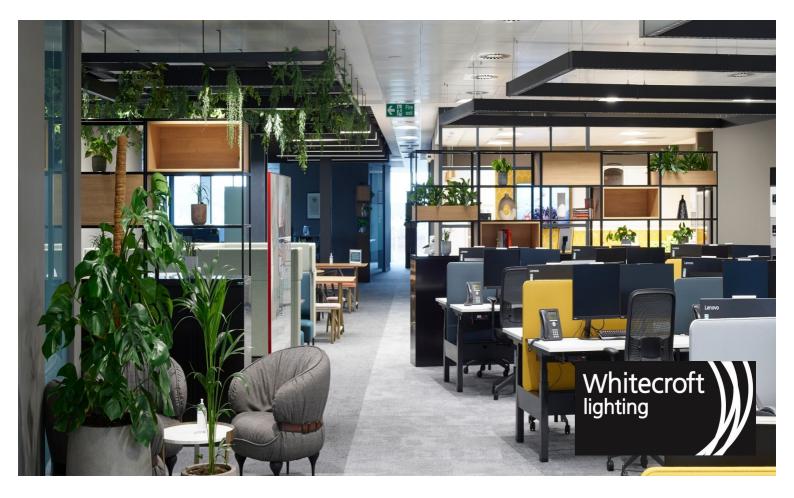

## Kildean Business Park, Stirling

Organic Response® offers responsive wireless system for commercial office space

In 2022, consultants Henderson Warnock appointed Whitecroft Lighting to supply lighting along with its wireless Organic Response® control system to a new 77,500 sq ft building for finance company M&G, at Kildean Business Park, Stirling, Scotland.

The brief was to ensure that the lighting complimented the building's clean modern lines whilst making valuable commercial space as flexible as possible.

A clean, wireless solution was suited to the largely glass structure, with traditional cables replaced by slicker sensor nodes, that connect with neighbouring luminaires, so all lighting can seamlessly respond to changing environmental conditions.

RATING 'EXCELLENT'

SQUARE FT OF GRADE A OFFICE ACCOMMODATION Each sensor node contains a motion sensor, ambient light sensor, and infrared transmitter and receiver that allows seamless communication.

The system offers a range of benefits when compared to a wired or other wireless systems. Time and financial savings were made from not having to purchase or install a wired system. Aesthetically there were no cables to manage or hide, and the wireless light switches could be located on any surface.

Organic Response® also assists in making the space as flexible as possible, as the system doesn't require recommissioning if the layout changes.

To meet sustainability targets and help achieve a minimum BREEAM rating of 'Excellent', Whitecroft installed low-energy high-lifetime LEDs, while the light fittings contained replaceable modular units that lengthen the lifespan of the product and materials.