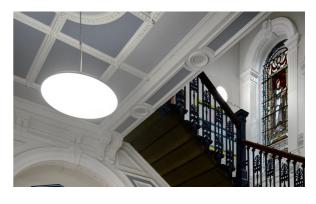

# The solution

As specialists in education lighting, we designed a system using 1,700 low-energy LEDs with intelligent **Organic Response®** Lighting controls that adjust lighting based on levels of daylight and room occupancy. Staff also have wireless switches to manage the lighting in their individual classrooms.

Electrical contractor, EW Edwardson, understood the complexities of working with the school's architecture, so its installation was sensitive and even enhanced features such as ornate ceiling roses. Gregor Bankowski explains: "The new lighting controls are phenomenal and we're already benefiting from smart energy efficiency that increases the periods when the lights are switched off. We save more energy by dimming the lighting as this requires less power."