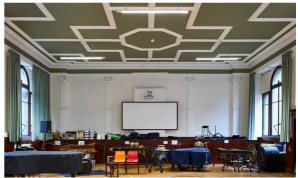

When the school decided to upgrade its lighting in 2023, the challenge was how to balance history with modern needs, such as reduced emissions and energy usage, and **lighting suitable for different teaching needs.** 

# The solution

As specialists in education lighting, we designed a system using 1,700 low-energy LEDs with intelligent **Organic Response®** Lighting controls that adjust lighting based on levels of daylight and room occupancy. Staff also have wireless switches to manage the lighting in their individual classrooms.