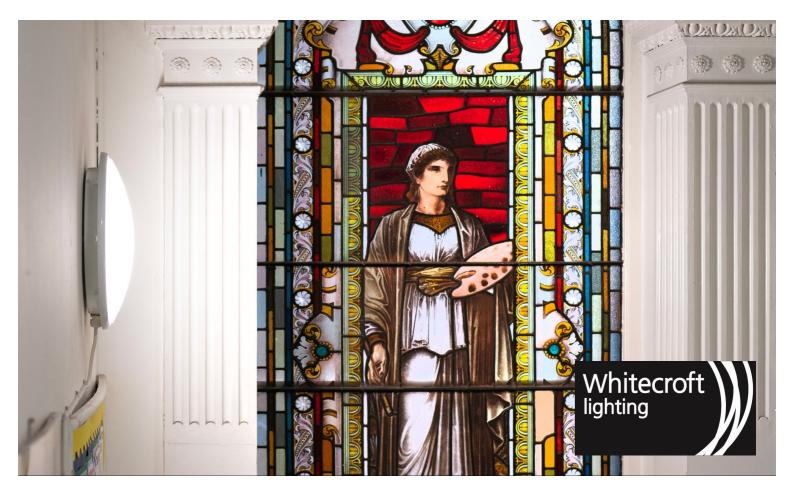

#### Relighting a Historic Seat of Learning

The High School of Dundee is one of Scotland's oldest schools. Its Meadowside campus is listed, dating back to the 1800s, with historical features like ornate plasterwork, vaulted high ceilings and stained-glass windows.

Electrical contractor, EW Edwardson, understood the complexities of working with the school's architecture, so its installation was sensitive and even enhanced features such as ornate ceiling roses. Gregor Bankowski explains: "The new lighting controls are phenomenal and we're already benefiting from smart energy efficiency that increases the periods when the lights are switched off. We save more energy by dimming the lighting as this requires less power."