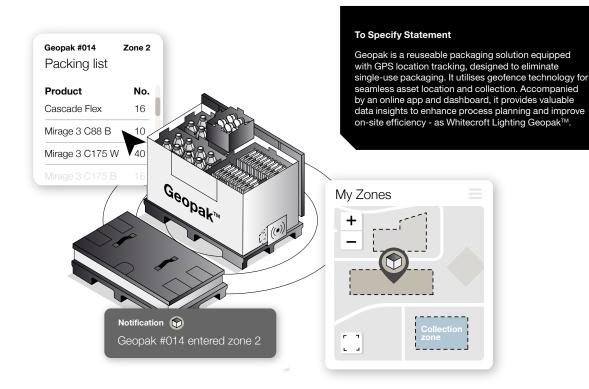

# Geopak™

The reusable packaging solution with GPS location tracking.

We all want less waste. But the truth is, managing recycling on site is a challenge, with costly skips quickly filling with recyclable content like cardboard. The solution is Geopak<sup>™</sup>.

#### **Boost site efficiency**

Geopak™ uses geofence technology so you can easily locate every item on site.

### **Drive progress** through data insights

Single and multi-site dashboards reveal project progress and drive more efficient process planning.

#### **Easy returns**

Collapse and stack Geopak™ in a designated zone to automatically trigger a collection notification.