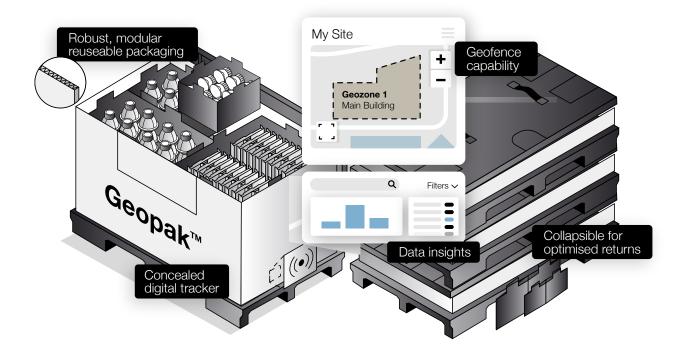

### The solution is Geopak™

In collaboration with key partners, we developed a waste eliminating solution that meets the challenges of a busy modern site.

### Plan, locate, optimise

- Easily define geofenced zones and direct deliveries according to location and work schedule for maximum site efficiency.
- Locate the exact location of Item you need on site crate you need using the Geopak<sup>™</sup> app.
- Receive notifications
  when goods enter or
  leave a zone.
- Each Geopak<sup>™</sup> comes with a digital packing list and product information.