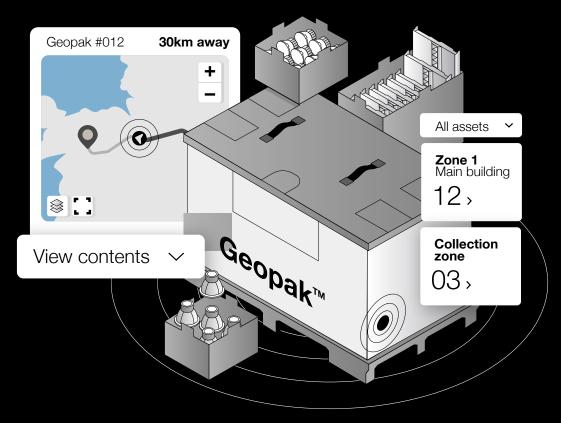

### Plan, locate, optimise

- Easily define geofenced zones and direct deliveries according to location and work schedule for maximum site efficiency.
- Locate the exact location of Item you need on site crate you need using the Geopak<sup>™</sup> app.
- Receive notifications
  when goods enter or
  leave a zone.
- Each Geopak<sup>™</sup> comes with a digital packing list and product information.