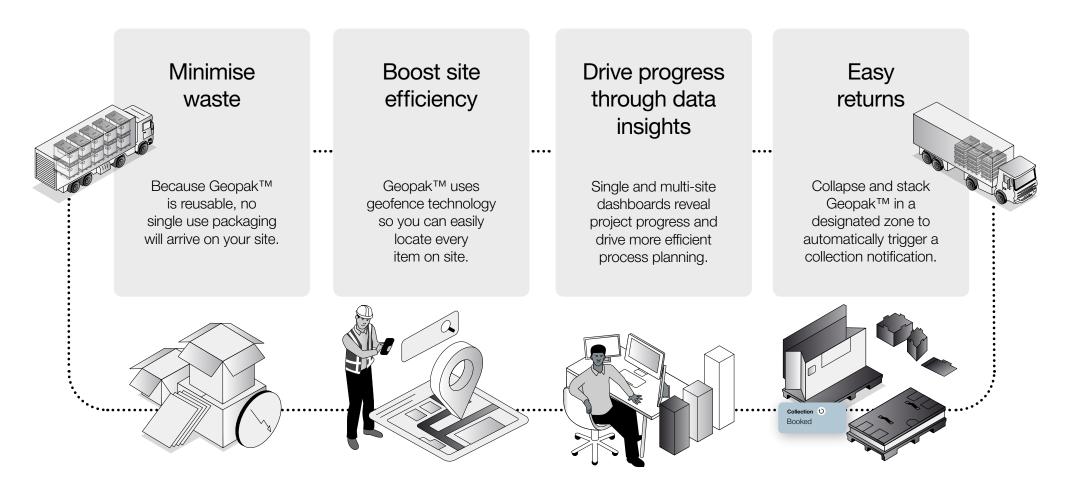

### The solution is Geopak™

In collaboration with key partners, we developed a waste eliminating solution that meets the challenges of a busy modern site.

### Plan, locate, optimise

- Easily define geofenced zones and direct deliveries according to location and work schedule for maximum site efficiency.
- Locate the exact location of Item you need on site crate you need using the Geopak<sup>™</sup> app.
- Receive notifications
  when goods enter or
  leave a zone.
- Each Geopak<sup>™</sup> comes with a digital packing list and product information.

#### Installer

Locate the exact product you need along with installation instructions via Geopak<sup>™</sup> app.

### Project manager

Full visibility of you project with snapshots of deliveries and returns.

#### Business manager

Multi-site dashboard with data insights that drive performance efficiency.