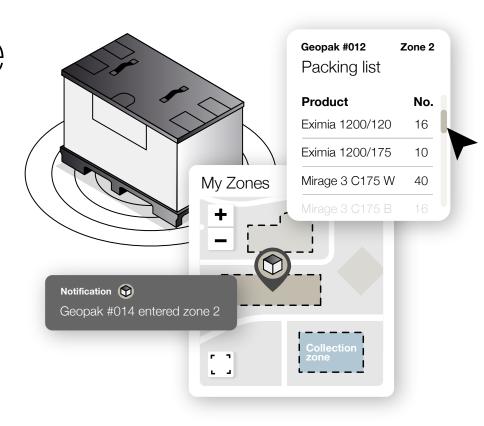

### Plan, locate, optimise

- Easily define geofenced zones and direct deliveries according to location and work schedule for maximum site efficiency.
- Locate the exact location of Item you need on site crate you need using the Geopak<sup>™</sup> app.
- Receive notifications
  when goods enter or
  leave a zone.
- Each Geopak<sup>™</sup> comes with a digital packing list and product information.